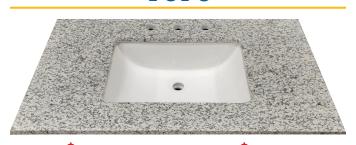

# TOPS

Unfinished

**SHAKER BIRCH** 

\$**169** #CVT3122 31" Wide x 22" Deep

#### \$**179** #CVT3722 37" Wide x 22" Deep

- White-gray granite
- Pre-fabricated to fit our vanity cabinets
- Cut-out for sink and faucet
- Includes ceramic undermount sink with brackets
- 4" tall matching granite back-splash: \$30/piece
- 4" tall matching granite side-splash: \$20/piece