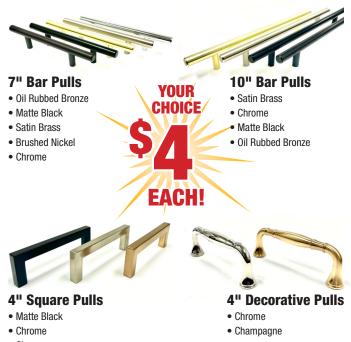

| Prefinished       |
|-------------|---------------|-------|-------------------|-------------------|
| 36" x 21"   | #VSD3621      | VE    | <sup>\$</sup> 197 | <sup>\$</sup> 276 |

| $\Lambda \equiv$ | 7/ |
|------------------|----|
| Ĥ                | Í  |
|                  |    |
|                  | 42 |

| Vanity Drawer Base Cabinet |          |    | Unfinished        | Prefinished       |  |
|----------------------------|----------|----|-------------------|-------------------|--|
| 12" x 21"                  | #VDB1221 | VA | <sup>\$</sup> 155 | <sup>\$</sup> 220 |  |
| 15" x 21"                  | #VDB1521 | VF | \$165*            | \$235*            |  |

\*Only available in Unfinished Shaker Birch and Prefinished Shaker White \*Not available Stained Shaker Gray

#### PULLS



Champagne







# TOPS

Unfinished

**SHAKER BIRCH** 



\$**169** #CVT3122 31" Wide x 22" Deep

#### \$**179** #CVT3722 37" Wide x 22" Deep

- White-gray granite
- Pre-fabricated to fit our vanity cabinets
- Cut-out for sink and faucet
- Includes ceramic undermount sink with brackets
- 4" tall matching granite back-splash: \$30/piece
- 4" tall matching granite side-splash: \$20/piece