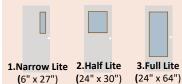

### **LITE OPTIONS**

+\$425

CASING NOT INCLUDED - IN

- 3-1/2 HINGES
- SOLID CORE FLUSH PANEL