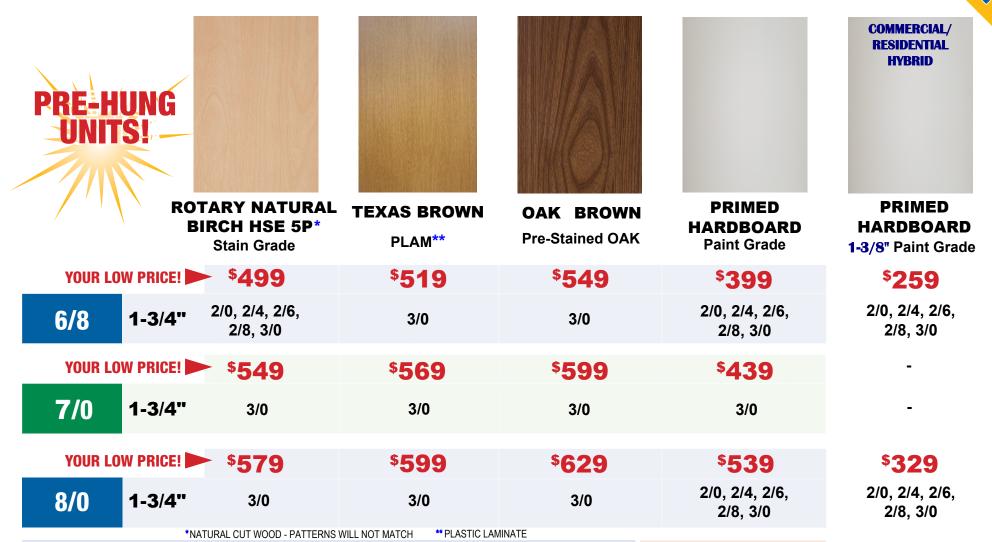

#### **STANDARD FEATURES:**

- SLAB ONLY DEDUCT \$250
- SINGLE BORE
- 2-1/8" FACE BORE
- TA-8 2" TIMELY CASING KIT INCLUDED
- 2-3/4" BACKSET
- ADJUSTABLE (54A) TIMELY FRAME KNOCKED DOWN (3-3/4" 5-1/2") BROWNTONE FINISH; 6/8 & 7/0 DOORS ONLY
- 47C TIMELY FRAME; 4-7/8" WALL THICKNESS STANDARD FOR 8/0 DOORS
- HINGES 26D FINISH SOLD SEPARATELY (\$4.25 EACH)
- SPECIAL FRAME SIZES AVAILABLE. MUST QUOTE
- 4-7/8" Primed Wood Jambs Deduct \$100

#### **1-3/8" ONLY NOTES:**

- 1-3/8" THICK SLAB
- SLAB ONLY DEDUCT \$100
- PRE-HUNG 4-7/8 PRIMED WOOD JAMBS
- STORE PURCHASE ONLY