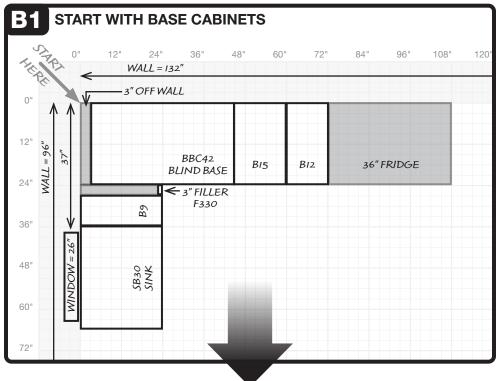

## 0" 12" 24" 36" 48" 60" 72" 84" 96" 108" 120" 132" 144" 156" 168" 180' HERE 0" Measure Time! 1. What is the overall space of 12" your desired kitchen? ex: 10' x 8' kitchen, 30, 36, or 42" tall wall cabinets 24" 36" 2. Where are your windows and 48" their sizes? ex: 30" window, 39" from corner, centered above sink (see A1 on back) 60" 72" 3. What size are your appliances? 84" ex: 30" stove, 30" microwave, 24" dishwasher, 36" fridge 96" 108" **Design Time!** 120" Use this graph paper & cabinet worksheet. all 132" 1. Start in the corner and sketch out the Base Cabinets. (see examples A1 & B1 on back) 144" SCALE 2. Sketch out the Wall Cabinets. 12" (see examples A2 & B2 on back) 156" 3" Hammer Time! 168" Buy cabinets and install. Important Reminder: Measure twice - buy once! To keep our prices low, no returns or exchanges.

## **EXAMPLE**

72"

**EXAMPLE** 