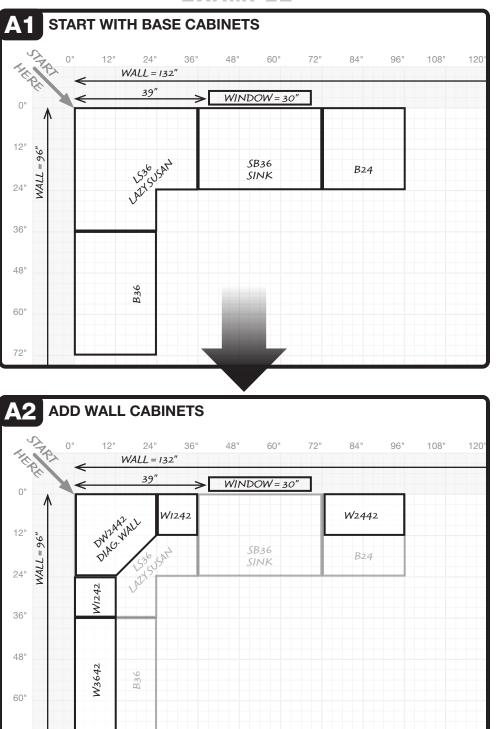

## 0" 12" 24" 36" 48" 60" 72" 84" 96" 108" 120" 132" 144" 156" 168" 180' HERE 0" Measure Time! 1. What is the overall space of 12" your desired kitchen? ex: 10' x 8' kitchen, 30, 36, or 42" tall wall cabinets 24" 36" 2. Where are your windows and 48" their sizes? ex: 30" window, 39" from corner, centered above sink (see A1 on back) 60" 72" 3. What size are your appliances? 84" ex: 30" stove, 30" microwave, 24" dishwasher, 36" fridge 96" 108" **Design Time!** 120" Use this graph paper & cabinet worksheet. all 132" 1. Start in the corner and sketch out the Base Cabinets. (see examples A1 & B1 on back) 144" SCALE 2. Sketch out the Wall Cabinets. 12" (see examples A2 & B2 on back) 156" 3" Hammer Time! 168" Buy cabinets and install. Important Reminder: Measure twice - buy once! To keep our prices low, no returns or exchanges.

## **EXAMPLE**

72"

**EXAMPLE** 