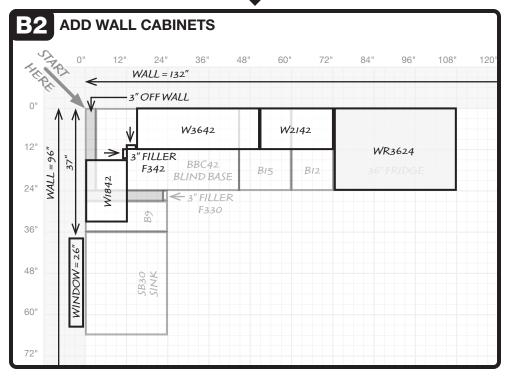

## 0" 12" 24" 36" 48" 60" 72" 84" 96" 108" 120" 132" 144" 156" 168" 180' HERE 0" Measure Time! 1. What is the overall space of 12" your desired kitchen? ex: 10' x 8' kitchen, 30, 36, or 42" tall wall cabinets 24" 36" 2. Where are your windows and 48" their sizes? ex: 30" window, 39" from corner, centered above sink (see A1 on back) 60" 72" 3. What size are your appliances? 84" ex: 30" stove, 30" microwave, 24" dishwasher, 36" fridge 96" 108" **Design Time!** 120" Use this graph paper & cabinet worksheet. all 132" 1. Start in the corner and sketch out the Base Cabinets. (see examples A1 & B1 on back) 144" SCALE 2. Sketch out the Wall Cabinets. 12" (see examples A2 & B2 on back) 156" 3" Hammer Time! 168" Buy cabinets and install. Important Reminder: Measure twice - buy once! To keep our prices low, no returns or exchanges.

## **EXAMPLE**

72"

**EXAMPLE** 