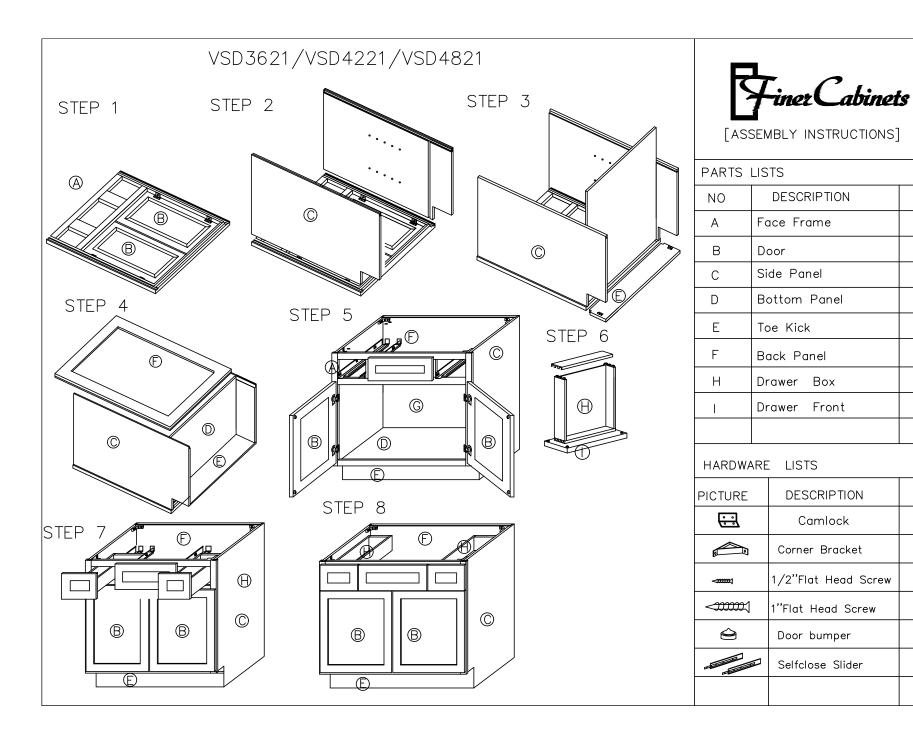

| PARTS LISTS         |              |                     |     |
|---------------------|--------------|---------------------|-----|
| NO                  | DESCRIPTION  |                     | QTY |
| А                   | F            | ace Frame           | 1   |
| В                   | Ď            | oor                 | 1   |
| С                   | ij           | de Panel            | 2   |
| D                   | в            | ottom Panel         | 1   |
| E                   | To           | oe Kick             | 1   |
| F                   | В            | ack Panel           | 1   |
| G                   | Sł           | nelf                | 1   |
| Н                   | Dr           | rawer Box           | 1   |
| 1                   | Drawer Front |                     | 1   |
| HARDWARE LISTS      |              |                     |     |
| PICTURE             |              | DESCRIPTION         | QTY |
| •                   |              | Camlock             | 12  |
|                     |              | Corner Bracket      | 4   |
| <b>&lt;20000</b> 21 |              | 1/2"Flat Head Screw | 64  |
|                     |              | Shelf Clip          | 4   |
| <b>√33333</b> 1     |              | 1"Flat Head Screw   | 2   |
|                     |              | Door bumper         | 6   |
|                     |              | Selfclose Slider    | 1   |

| PARTS LISTS     |             |                     |     |
|-----------------|-------------|---------------------|-----|
| NO              | DESCRIPTION |                     | QTY |
| Α               | Fo          | ace Frame           | 1   |
| В               | Do          | oor                 | 1   |
| С               | Si          | de Panel            | 2   |
| D               | В           | ottom Panel         | 1   |
| Е               | To          | oe Kick             | 1   |
| F               | В           | ack Panel           | 1   |
| G               | Sł          | nelf                | 1   |
| Н               | Dr          | rawer Box           | 1   |
| 1               | Dr          | rawer Front         | 1   |
| HARDWARE LISTS  |             |                     |     |
| PICTURE         |             | DESCRIPTION         | QTY |
| •               |             | Camlock             | 12  |
|                 |             | Corner Bracket      | 4   |
| <b>&lt;====</b> |             | 1/2"Flat Head Screw | 64  |
|                 |             | Shelf Clip          | 4   |
| <b>√33333</b> 1 |             | 1"Flat Head Screw   | 2   |
|                 |             | Door bumper         | 6   |
|                 |             | Selfclose Slider    | 1   |