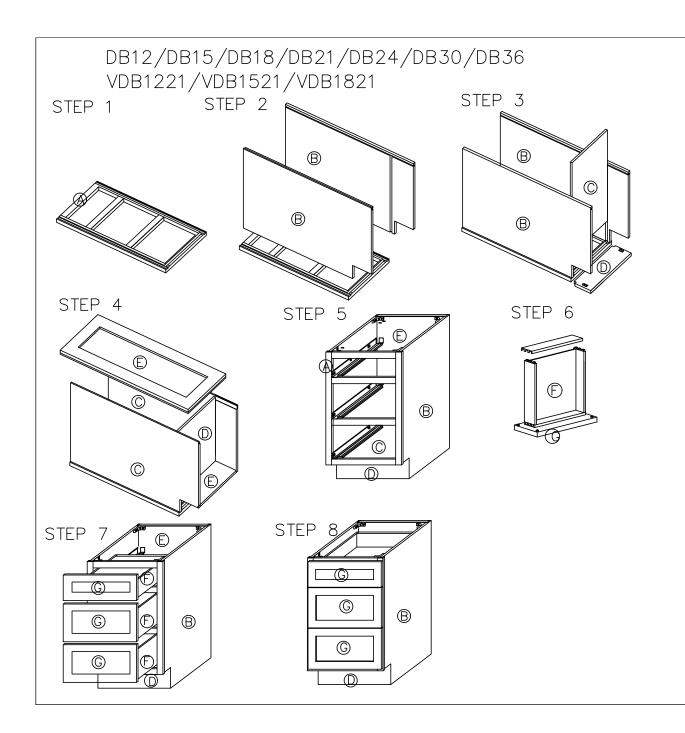

| В           | ack Panel           | 1   |
| G               | Sł          | nelf                | 1   |
| Н               | Dr          | rawer Box           | 1   |
| 1               | Dr          | rawer Front         | 1   |
| HARDWARE LISTS  |             |                     |     |
| PICTURE         |             | DESCRIPTION         | QTY |
| •               |             | Camlock             | 12  |
|                 |             | Corner Bracket      | 4   |
| <b>&lt;====</b> |             | 1/2"Flat Head Screw | 64  |
|                 |             | Shelf Clip          | 4   |
| <b>√33333</b> 1 |             | 1"Flat Head Screw   | 2   |
|                 |             | Door bumper         | 6   |
|                 |             | Selfclose Slider    | 1   |





| [//SZEMBET IIVSTINGGTIONS] |              |                     |     |
|----------------------------|--------------|---------------------|-----|
| PARTS LISTS                |              |                     |     |
| NO                         |              | DESCRIPTION         | QTY |
| А                          | F            | ace Frame           | 1   |
| В                          | Si           | de Panel            | 2   |
| С                          | В            | ottom Panel         | 1   |
| D                          | To           | e Kick              | 1   |
| E                          | В            | ack Panel           | 1   |
| F                          | Dr           | awer Box            | 3   |
| G                          | Drawer Front |