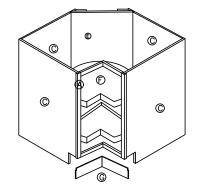

STEP 1

STEP 2

STEP 4

STEP 5

STEP 6

| PARTS LISTS |              |     |  |
|-------------|--------------|-----|--|
| NO          | DESCRIPTION  | QTY |  |
| А           | Face Frame   | 2   |  |
| В           | Door         | 2   |  |
| С           | Side Panel   | 4   |  |
| D           | Bottom Panel | 3   |  |
| E           | Back Panel   | 1   |  |
| F           | Shelf        | 1   |  |
| G           | Toe Kick     | 2   |  |
|             |              |     |  |
|             |              |     |  |

| HARDWARE | LISTS |
|----------|-------|

| PICTURE         | DESCRIPTION         | QTY |
|-----------------|---------------------|-----|
| •••             | Camlock             | 16  |
| <b>√33333</b> 1 | 1/2"Flat Head Screw | 64  |
|                 | Shelf Clip          | 8   |
| <b>√33333</b> 1 | 1"Flat Head Screw   | 12  |
|                 | Door bumper         | 4   |
|                 |                     |     |