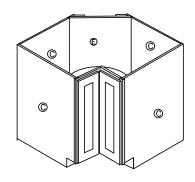

STEP 1

STEP 2

STEP 4

STEP 5

STEP 6

| PARTS LISTS |              |     |  |
|-------------|--------------|-----|--|
| NO          | DESCRIPTION  | QTY |  |
| А           | Face Frame   | 2   |  |
| В           | Door         | 2   |  |
| С           | Side Panel   | 4   |  |
| D           | Bottom Panel | 3   |  |
| E           | Back Panel   | 1   |  |
| F           | Shelf        | 1   |  |
| G           | Toe Kick     | 2   |  |
|             |              |     |  |
|             |              |     |  |

| HARDWARE | LISTS |
|----------|-------|

| PICTURE         | DESCRIPTION         | QTY |
|-----------------|---------------------|-----|
| •••             | Camlock             | 16  |
| <b>√33333</b> 1 | 1/2"Flat Head Screw | 64  |
|                 | Shelf Clip          | 8   |
| <b>√33333</b> 1 | 1"Flat Head Screw   | 12  |
|                 | Door bumper         | 4   |
|                 |                     |     |