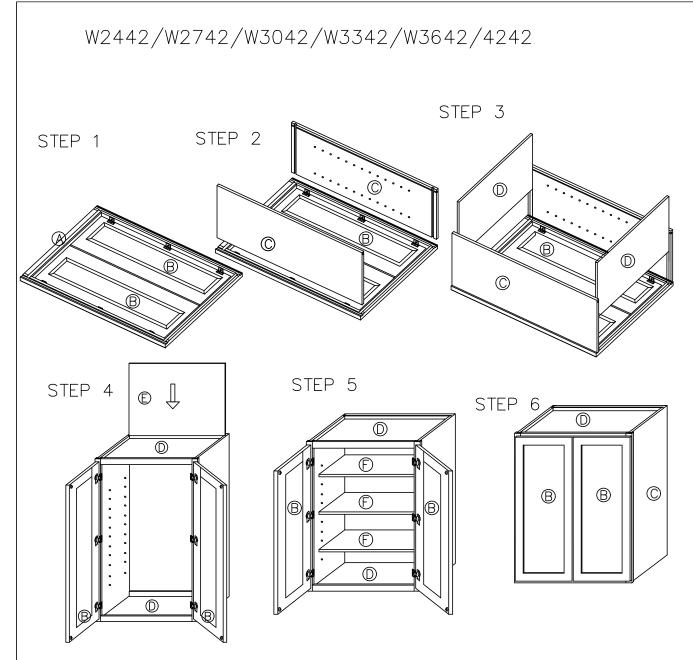

|                     |     | _                   |     |  |
|---------------------|-----|---------------------|-----|--|
| PARTS LISTS         |     |                     |     |  |
| NO                  |     | DESCRIPTION         | QTY |  |
| А                   | Fc  | ice Frame           | 1   |  |
| В                   | Do  | oor                 | 2   |  |
| С                   | Si  | de Panel            | 2   |  |
| D                   | В   | ottom Panel         | 2   |  |
| Е                   | В   | ack Panel           | 1   |  |
| F                   | Sł  | nelf                | 2   |  |
|                     |     |                     |     |  |
|                     |     |                     |     |  |
|                     |     |                     |     |  |
| HARDWA              | ٩RE | LISTS               |     |  |
| PICTURE DESCRIPTION |     | DESCRIPTION         | QTY |  |
| • •                 |     | Camlock             | 12  |  |
| <b>₹₹₹₹</b>         |     | 1/2"Flat Head Screw | 48  |  |
|                     |     | Shelf Clip          | 8   |  |
|                     |     |                     |     |  |

1"Flat Head Screw

Door bumper

4

**\\_\_\_\_\_\_\_\_** 

| PARTS LISTS |                |     |  |  |
|-------------|----------------|-----|--|--|
| NO          | DESCRIPTION    | QTY |  |  |
| А           | Face Frame     | 1   |  |  |
| В           | Door           | 1   |  |  |
| С           | Side Panel     | 2   |  |  |
| D           | Bottom Panel   | 2   |  |  |
| E           | Back Panel     | 1   |  |  |
| F           | Shelf          | 3   |  |  |
|             |                |     |  |  |
|             |                |     |  |  |
|             |                |     |  |  |
| HARDWA      | HARDWARE LISTS |     |  |  |