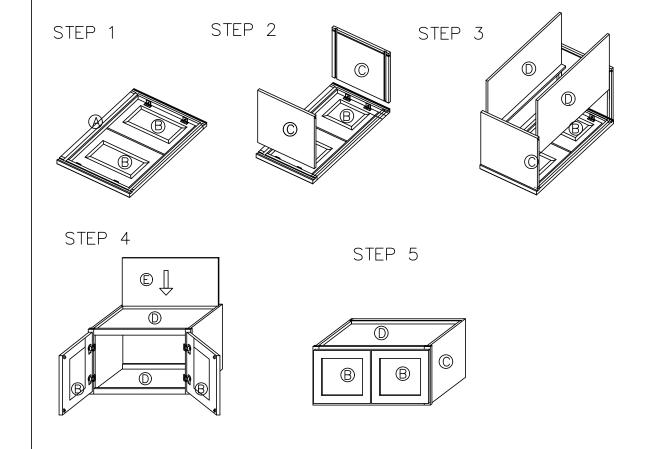

PLEASE SEE LAST PAGES FOR PHOTOS OF BRACKET PLACEMENT AND GLUE, AND DRAWER SLIDE INSTALLATION.

W2412/W3012/W3312/W3612/WR3612 W2415/W3015/W3315/W3615/WR3615 W2418/W3018/W3318/W3618/WR3618

| PARTS                                                                                                                                                                                                                                                                                                                                                                                                                                                                                                                                                                                                                                                                                                                                                                                                                                                                                                                                                                                                                                                                                                                                                                                                                                                                                                                                                                                                                                                                                                                                                                                                                                                              | LIS | TS                  |     |
|--------------------------------------------------------------------------------------------------------------------------------------------------------------------------------------------------------------------------------------------------------------------------------------------------------------------------------------------------------------------------------------------------------------------------------------------------------------------------------------------------------------------------------------------------------------------------------------------------------------------------------------------------------------------------------------------------------------------------------------------------------------------------------------------------------------------------------------------------------------------------------------------------------------------------------------------------------------------------------------------------------------------------------------------------------------------------------------------------------------------------------------------------------------------------------------------------------------------------------------------------------------------------------------------------------------------------------------------------------------------------------------------------------------------------------------------------------------------------------------------------------------------------------------------------------------------------------------------------------------------------------------------------------------------|-----|---------------------|-----|
| NO                                                                                                                                                                                                                                                                                                                                                                                                                                                                                                                                                                                                                                                                                                                                                                                                                                                                                                                                                                                                                                                                                                                                                                                                                                                                                                                                                                                                                                                                                                                                                                                                                                                                 |     | DESCRIPTION         | QTY |
| А                                                                                                                                                                                                                                                                                                                                                                                                                                                                                                                                                                                                                                                                                                                                                                                                                                                                                                                                                                                                                                                                                                                                                                                                                                                                                                                                                                                                                                                                                                                                                                                                                                                                  | Fo  | ace Frame           | 1   |
| В                                                                                                                                                                                                                                                                                                                                                                                                                                                                                                                                                                                                                                                                                                                                                                                                                                                                                                                                                                                                                                                                                                                                                                                                                                                                                                                                                                                                                                                                                                                                                                                                                                                                  | Do  | oor                 | 2   |
| С                                                                                                                                                                                                                                                                                                                                                                                                                                                                                                                                                                                                                                                                                                                                                                                                                                                                                                                                                                                                                                                                                                                                                                                                                                                                                                                                                                                                                                                                                                                                                                                                                                                                  | Si  | de Panel            | 2   |
| D                                                                                                                                                                                                                                                                                                                                                                                                                                                                                                                                                                                                                                                                                                                                                                                                                                                                                                                                                                                                                                                                                                                                                                                                                                                                                                                                                                                                                                                                                                                                                                                                                                                                  | В   | ottom Panel         | 2   |
| E                                                                                                                                                                                                                                                                                                                                                                                                                                                                                                                                                                                                                                                                                                                                                                                                                                                                                                                                                                                                                                                                                                                                                                                                                                                                                                                                                                                                                                                                                                                                                                                                                                                                  | В   | ack Panel           | 1   |
|                                                                                                                                                                                                                                                                                                                                                                                                                                                                                                                                                                                                                                                                                                                                                                                                                                                                                                                                                                                                                                                                                                                                                                                                                                                                                                                                                                                                                                                                                                                                                                                                                                                                    |     |                     |     |
|                                                                                                                                                                                                                                                                                                                                                                                                                                                                                                                                                                                                                                                                                                                                                                                                                                                                                                                                                                                                                                                                                                                                                                                                                                                                                                                                                                                                                                                                                                                                                                                                                                                                    |     |                     |     |
|                                                                                                                                                                                                                                                                                                                                                                                                                                                                                                                                                                                                                                                                                                                                                                                                                                                                                                                                                                                                                                                                                                                                                                                                                                                                                                                                                                                                                                                                                                                                                                                                                                                                    |     |                     |     |
|                                                                                                                                                                                                                                                                                                                                                                                                                                                                                                                                                                                                                                                                                                                                                                                                                                                                                                                                                                                                                                                                                                                                                                                                                                                                                                                                                                                                                                                                                                                                                                                                                                                                    |     |                     |     |
| HARDW <i>A</i>                                                                                                                                                                                                                                                                                                                                                                                                                                                                                                                                                                                                                                                                                                                                                                                                                                                                                                                                                                                                                                                                                                                                                                                                                                                                                                                                                                                                                                                                                                                                                                                                                                                     | \RE | LISTS               |     |
| PICTURE                                                                                                                                                                                                                                                                                                                                                                                                                                                                                                                                                                                                                                                                                                                                                                                                                                                                                                                                                                                                                                                                                                                                                                                                                                                                                                                                                                                                                                                                                                                                                                                                                                                            |     | DESCRIPTION         | QTY |
| •                                                                                                                                                                                                                                                                                                                                                                                                                                                                                                                                                                                                                                                                                                                                                                                                                                                                                                                                                                                                                                                                                                                                                                                                                                                                                                                                                                                                                                                                                                                                                                                                                                                                  |     | Camlock             | 12  |
| <b>√‱</b>                                                                                                                                                                                                                                                                                                                                                                                                                                                                                                                                                                                                                                                                                                                                                                                                                                                                                                                                                                                                                                                                                                                                                                                                                                                                                                                                                                                                                                                                                                                                                                                                                                                          |     | 1/2"Flat Head Screw | 64  |
| <>>>>>>                                                                                                                                                                                                                                                                                                                                                                                                                                                                                                                                                                                                                                                                                                                                                                                                                                                                                                                                                                                                                                                                                                                                                                                                                                                                                                                                                                                                                                                                                                                                                                                                                                                            |     | 1"Flat Head Screw   | 4   |
| <b>\( \text{\text{\text{\text{\text{\text{\text{\text{\text{\text{\text{\text{\text{\text{\text{\text{\text{\text{\text{\text{\text{\text{\text{\text{\text{\text{\text{\text{\text{\text{\text{\text{\text{\text{\text{\text{\text{\text{\text{\text{\text{\text{\text{\text{\text{\text{\text{\text{\text{\text{\text{\text{\text{\text{\text{\text{\text{\text{\text{\text{\text{\text{\text{\text{\text{\text{\text{\text{\text{\text{\text{\text{\text{\text{\text{\text{\text{\text{\text{\text{\text{\text{\text{\text{\text{\text{\text{\text{\text{\text{\text{\text{\text{\text{\text{\text{\text{\text{\text{\text{\text{\text{\text{\text{\text{\text{\text{\text{\text{\text{\text{\text{\text{\text{\text{\text{\text{\text{\text{\text{\text{\text{\text{\text{\text{\text{\text{\text{\text{\text{\text{\text{\text{\text{\text{\text{\text{\text{\text{\text{\text{\text{\text{\text{\text{\text{\text{\text{\text{\text{\text{\text{\text{\text{\text{\text{\text{\text{\text{\text{\text{\text{\text{\text{\text{\text{\text{\text{\text{\text{\text{\text{\text{\text{\text{\text{\text{\text{\text{\text{\text{\text{\text{\text{\text{\text{\text{\text{\text{\text{\text{\text{\text{\text{\text{\text{\text{\text{\text{\text{\text{\text{\text{\text{\text{\text{\text{\text{\text{\text{\text{\text{\tin}\text{\text{\text{\text{\text{\text{\text{\text{\text{\text{\text{\text{\text{\text{\text{\text{\text{\text{\text{\text{\text{\text{\text{\text{\text{\text{\text{\text{\text{\text{\text{\text{\text{\text{\text{\text{\text{\text{\text{\text{\text{\text{\text{\text{\text{\text{\text{\text{\text{\text{\text{\tex{\tex</b> |     | Door bumper         | 4   |
|                                                                                                                                                                                                                                                                                                                                                                                                                                                                                                                                                                                                                                                                                                                                                                                                                                                                                                                                                                                                                                                                                                                                                                                                                                                                                                                                                                                                                                                                                                                                                                                                                                                                    |     |                     |     |
|                                                                                                                                                                                                                                                                                                                                                                                                                                                                                                                                                                                                                                                                                                                                                                                                                                                                                                                                                                                                                                                                                                                                                                                                                                                                                                                                                                                                                                                                                                                                                                                                                                                                    |     |                     |     |