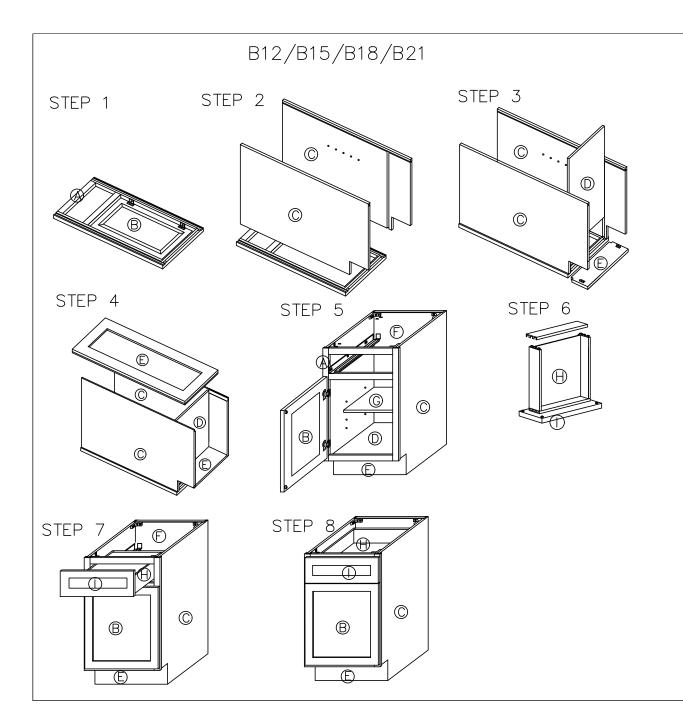

1"Flat Head Screw

Door bumper

**\\_\_\_\_\_** 

10

| PARTS LISTS     |             |                     |     |
|-----------------|-------------|---------------------|-----|
| NO              | DESCRIPTION |                     | QTY |
| А               | Fo          | ace Frame           | 1   |
| В               | Do          | oor                 | 1   |
| С               | Si          | de Panel            | 2   |
| D               | В           | ottom Panel         | 1   |
| Е               | To          | oe Kick             | 1   |
| F               | В           | ack Panel           | 1   |
| G               | Sł          | nelf                | 1   |
|                 |             |                     |     |
|                 |             |                     |     |
| HARDWARE LISTS  |             |                     |     |
| PICTURE         |             | DESCRIPTION         | QTY |
| 0 0             |             | Camlock             | 12  |
|                 |             | Corner Bracket      | 4   |
| <********       |             | 1/2"Flat Head Screw | 64  |
|                 |             | Shelf Clip          | 4   |
| <b>√33333</b> 1 |             | 1"Flat Head Screw   | 2   |
| <b>2</b>        |             | Door bumper         | 2   |
|                 |             |                     |     |

| PARTS LISTS         |              |                     |     |
|---------------------|--------------|---------------------|-----|
| NO                  | DESCRIPTION  |                     | QTY |
| А                   | F            | ace Frame           | 1   |
| В                   | Ď            | oor                 | 1   |
| С                   | ij           | de Panel            | 2   |
| D                   | в            | ottom Panel         | 1   |
| E                   | To           | oe Kick             | 1   |
| F                   | В            | ack Panel           | 1   |
| G                   | Sł           | nelf                | 1   |
| Н                   | Dr           | rawer Box           | 1   |
| 1                   | Drawer Front |                     | 1   |
| HARDWARE LISTS      |              |                     |     |
| PICTURE             |              | DESCRIPTION         | QTY |
| •                   |              | Camlock             | 12  |
|                     |              | Corner Bracket      | 4   |
| <b>&lt;20000</b> 21 |              | 1/2"Flat Head Screw | 64  |
|                     |              | Shelf Clip          | 4   |
| <b>√33333</b> 1     |              | 1"Flat Head Screw   | 2   |
|                     |              | Door bumper         | 6   |
|                     |              | Selfclose Slider    | 1   |

| PARTS LISTS     |             |                     |     |
|-----------------|-------------|---------------------|-----|
| NO              | DESCRIPTION |                     | QTY |
| Α               | Fo          | ace Frame           | 1   |
| В               | Do          | oor                 | 1   |
| С               | Si          | de Panel            | 2   |
| D               | В           | ottom Panel         | 1   |
| Е               | To          | oe Kick             | 1   |
| F               | В           | ack Panel           | 1   |
| G               | Sł          | nelf                | 1   |
| Н               | Dr          | rawer Box           | 1   |
| 1               | Dr          | rawer Front         | 1   |
| HARDWARE LISTS  |             |                     |     |
| PICTURE         |             | DESCRIPTION         | QTY |
| •               |             | Camlock             | 12  |
|                 |             | Corner Bracket      | 4   |
| <b>&lt;====</b> |             | 1/2"Flat Head Screw | 64  |
|                 |             | Shelf Clip          | 4   |
| <b>√33333</b> 1 |             | 1"Flat Head Screw   | 2   |
|                 |             | Door bumper         | 6   |
|                 |             | Selfclose Slider    | 1   |