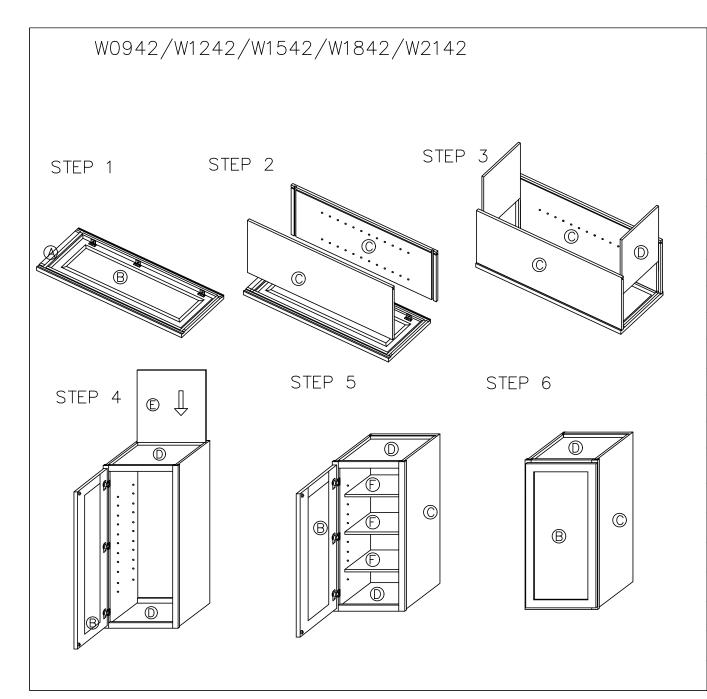

| PARTS LISTS |              |     |  |
|-------------|--------------|-----|--|
| NO          | DESCRIPTION  | QTY |  |
| А           | Face Frame   | 1   |  |
| В           | Door         | 2   |  |
| С           | Side Panel   | 2   |  |
| D           | Bottom Panel | 2   |  |
| Е           | Back Panel   | 1   |  |
| F           | Shelf        | 2   |  |
|             |              |     |  |
|             |              |     |  |
|             |              |     |  |

| HARDWARE | LISTS |
|----------|-------|

| PICTURE              | DESCRIPTION         | QTY |
|----------------------|---------------------|-----|
|                      | Camlock             | 12  |
| <b>→&gt;&gt;&gt;</b> | 1/2"Flat Head Screw | 64  |
|                      | Shelf Clip          | 4   |
| <b>√*****</b> ↑      | 1"Flat Head Screw   | 4   |
|                      | Door bumper         | 4   |
|                      |                     |     |