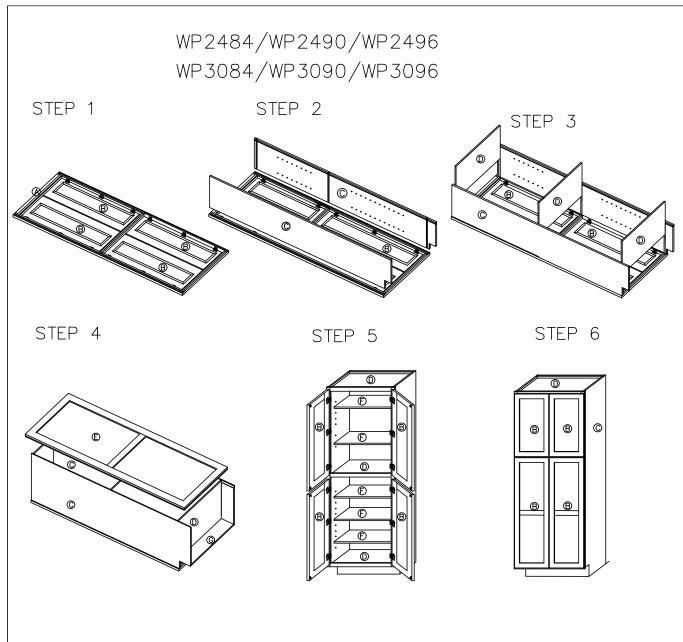

STEP 1

STEP 2

STEP 4

STEP 5

STEP 6

| PARTS LISTS |              |     |  |
|-------------|--------------|-----|--|
| NO          | DESCRIPTION  | QTY |  |
| А           | Face Frame   | 2   |  |
| В           | Door         | 2   |  |
| С           | Side Panel   | 4   |  |
| D           | Bottom Panel | 3   |  |
| E           | Back Panel   | 1   |  |
| F           | Shelf        | 1   |  |
| G           | Toe Kick     | 2   |  |
|             |              |     |  |
|             |              |     |  |

| HARDWARE | LISTS |
|----------|-------|

| PICTURE         | DESCRIPTION         | QTY |
|-----------------|---------------------|-----|
| •••             | Camlock             | 16  |
| <b>√33333</b> 1 | 1/2"Flat Head Screw | 64  |
|                 | Shelf Clip          | 8   |
| <b>√33333</b> 1 | 1"Flat Head Screw   | 12  |
|                 | Door bumper         | 4   |
|                 |                     |     |