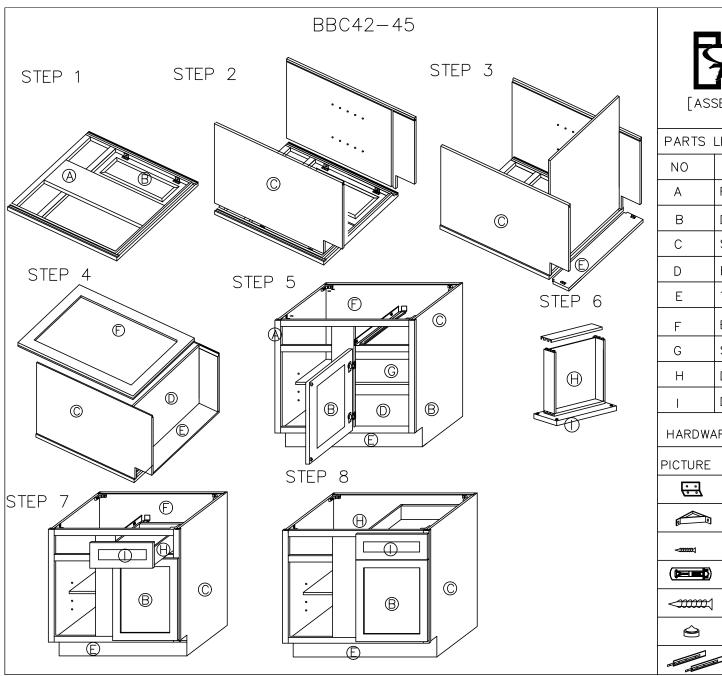

| Sł           | nelf                | 1   |
| Н                   | Dr           | rawer Box           | 1   |
| 1                   | Drawer Front |                     | 1   |
| HARDWARE LISTS      |              |                     |     |
| PICTURE             |              | DESCRIPTION         | QTY |
| •                   |              | Camlock             | 12  |
|                     |              | Corner Bracket      | 4   |
| <b>&lt;20000</b> 21 |              | 1/2"Flat Head Screw | 64  |
|                     |              | Shelf Clip          | 4   |
| <b>√33333</b> 1     |              | 1"Flat Head Screw   | 2   |
|                     |              | Door bumper         | 6   |
|                     |              | Selfclose Slider    | 1   |











| PARTS LISTS     |             |                     |     |
|-----------------|-------------|---------------------|-----|
| NO              | DESCRIPTION |                     | QTY |
| Α               | Fo          | ace Frame           | 1   |
| В               | Do          | oor                 | 1   |
| С               | Si          | de Panel            | 2   |
| D               | В           | ottom Panel         | 1   |
| Е               | To          | oe Kick             | 1   |
| F               | В           | ack Panel           | 1   |
| G               | Sł          | nelf                | 1   |
| Н               | Dr          | rawer Box           | 1   |
| 1               | Dr          | rawer Front         | 1   |
| HARDWARE LISTS  |             |