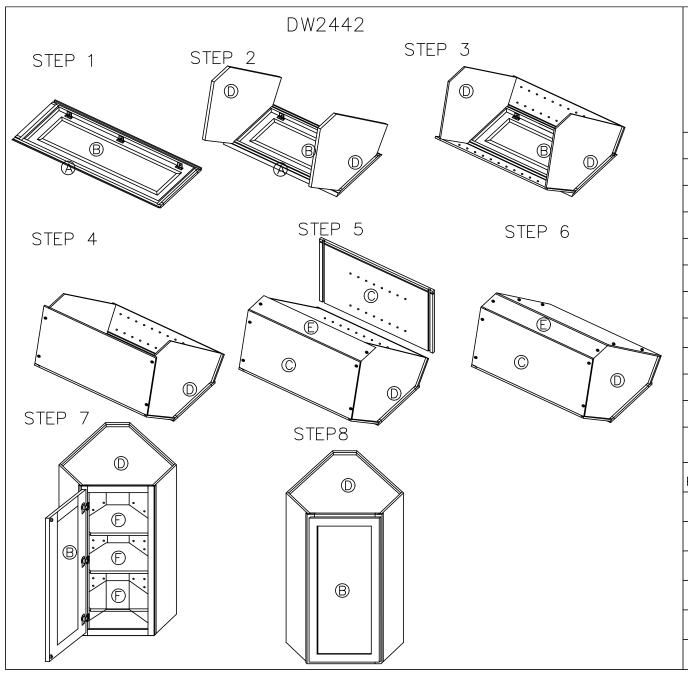

de Panel            | 4   |  |
| D                   | В   | ottom Panel         | 2   |  |
| Е                   | В   | ack Panel           | 1   |  |
| F                   | SI  | nelf                | 2   |  |
|                     |     |                     |     |  |
|                     |     |                     |     |  |
|                     |     |                     |     |  |
| HARDWA              | ٩RE | LISTS               |     |  |
| PICTURE             |     | DESCRIPTION         | QTY |  |
| • •                 |     | Camlock             | 12  |  |
| <b>&lt;333333</b> 1 |     | 1/2"Flat Head Screw | 48  |  |
|                     |     | Shelf Clip          | 16  |  |
|                     |     |                     |     |  |

1"Flat Head Screw

Door bumper

10





| [ [ ]               | ۱۱عاد | MDET MATROCHOMA     |     |
|---------------------|-------|---------------------|-----|
| PARTS               | LIS   | TS                  |     |
| NO                  |       | DESCRIPTION         | QTY |
| А                   | Fo    | ice Frame           | 1   |
| В                   | Do    | oor                 | 1   |
| С                   | Si    | de Panel            | 4   |
| D                   | В     | ottom Panel         | 2   |
| Е                   | В     | ack Panel           | 1   |
| F                   | Sł    | nelf                | 3   |
|                     |       |                     |     |
|                     |       |                     |     |
|                     |       |                     |     |
| HARDWA