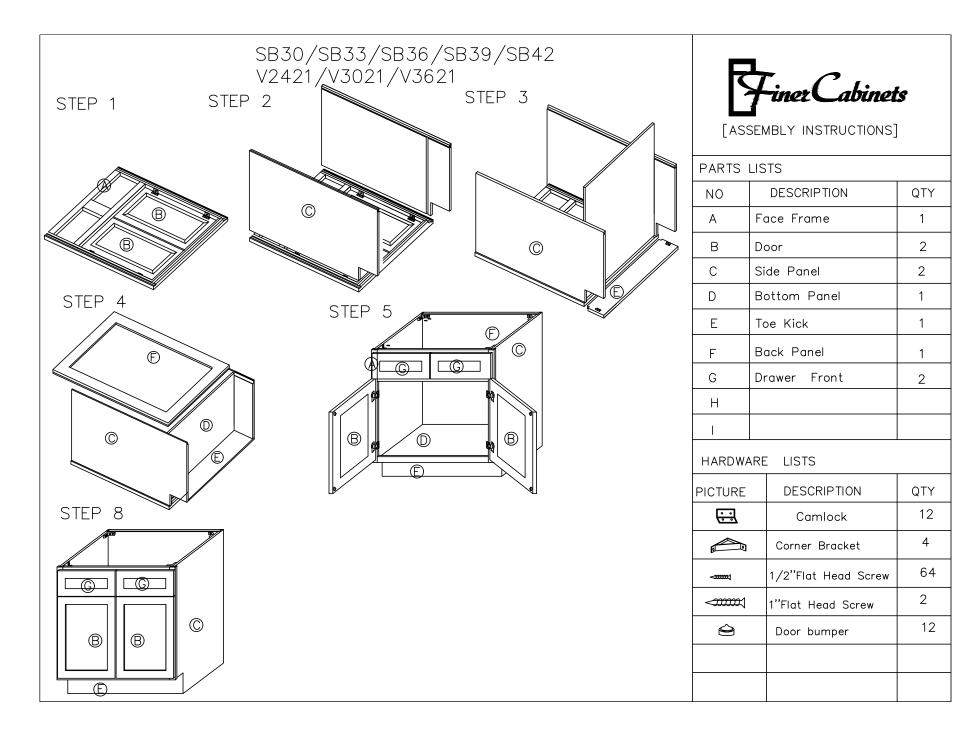

| Sł           | nelf                | 1   |
| Н                   | Dr           | rawer Box           | 1   |
| 1                   | Drawer Front |                     | 1   |
| HARDWARE LISTS      |              |                     |     |
| PICTURE             |              | DESCRIPTION         | QTY |
| •                   |              | Camlock             | 12  |
|                     |              | Corner Bracket      | 4   |
| <b>&lt;20000</b> 21 |              | 1/2"Flat Head Screw | 64  |
|                     |              | Shelf Clip          | 4   |
| <b>√33333</b> 1     |              | 1"Flat Head Screw   | 2   |
|                     |              | Door bumper         | 6   |
|                     |              | Selfclose Slider    | 1   |











| PARTS LISTS     |             |                     |     |
|-----------------|-------------|---------------------|-----|
| NO              | DESCRIPTION |                     | QTY |
| Α               | Fo          | ace Frame           | 1   |
| В               | Do          | oor                 | 1   |
| С               | Si          | de Panel            | 2   |
| D               | В           | ottom Panel         | 1   |
| Е               | To          | oe Kick             | 1   |
| F               | В           | ack Panel           | 1   |
| G               | Sł          | nelf                | 1   |
| Н               | Dr          | rawer Box           | 1   |
| 1               | Dr          | rawer Front         | 1   |
| HARDWARE LISTS  |             |