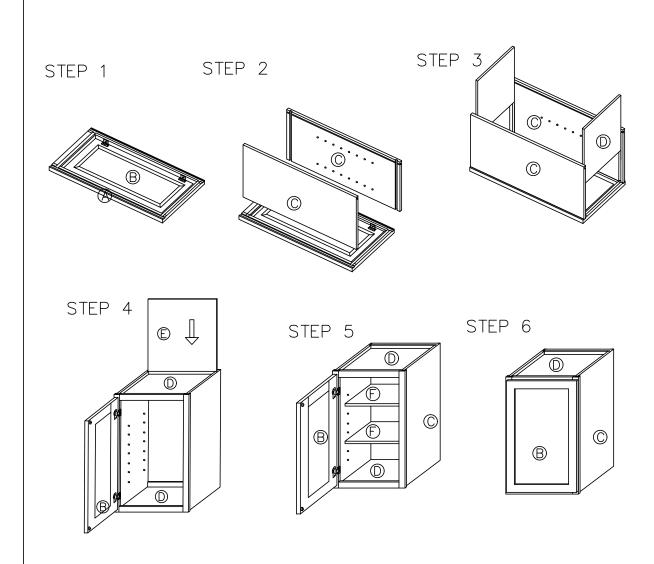

W0930/W1230/W1530/W1830/W2130 W0936/W1236/W1536/W1836/W2136

| PARTS LISTS    |                      |                                                                                                                                                                 |  |  |
|----------------|----------------------|-----------------------------------------------------------------------------------------------------------------------------------------------------------------|--|--|
| DESCRIPTION    |                      | QTY                                                                                                                                                             |  |  |
| Fo             | ice Frame            | 1                                                                                                                                                               |  |  |
| Do             | oor                  | 1                                                                                                                                                               |  |  |
| Si             | de Panel             | 2                                                                                                                                                               |  |  |
| В              | ottom Panel          | 2                                                                                                                                                               |  |  |
| В              | ack Panel            | 1                                                                                                                                                               |  |  |
| Sł             | nelf                 | 2                                                                                                                                                               |  |  |
|                |                      |                                                                                                                                                                 |  |  |
|                |                      |                                                                                                                                                                 |  |  |
|                |                      |                                                                                                                                                                 |  |  |
| HARDWARE LISTS |                      |                                                                                                                                                                 |  |  |
|                | DESCRIPTION          | QTY                                                                                                                                                             |  |  |
|                | Camlock              | 12                                                                                                                                                              |  |  |
|                | 1/2"Flat Head Screw  | 48                                                                                                                                                              |  |  |
|                | Shelf Clip           | 8                                                                                                                                                               |  |  |
|                | 1"Flat Head Screw    | 4                                                                                                                                                               |  |  |
|                | Door bumper          | 2                                                                                                                                                               |  |  |
|                |                      |                                                                                                                                                                 |  |  |
|                | For Doing Si Book Sh | DESCRIPTION  Face Frame  Door  Side Panel  Bottom Panel  Back Panel  Shelf  ARE LISTS  DESCRIPTION  Camlock  1/2"Flat Head Screw  Shelf Clip  1"Flat Head Screw |  |  |