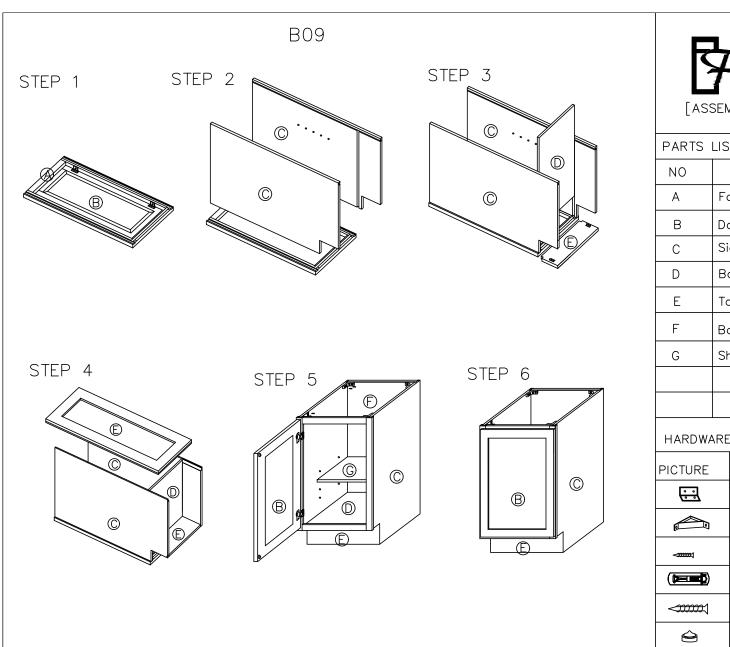

1"Flat Head Screw

Door bumper

**\\_\_\_\_\_** 

10

| PARTS LISTS     |             |                     |     |
|-----------------|-------------|---------------------|-----|
| NO              | DESCRIPTION |                     | QTY |
| А               | Fo          | ace Frame           | 1   |
| В               | Do          | oor                 | 1   |
| С               | Si          | de Panel            | 2   |
| D               | В           | ottom Panel         | 1   |
| Е               | To          | oe Kick             | 1   |
| F               | В           | ack Panel           | 1   |
| G               | Sł          | nelf                | 1   |
|                 |             |                     |     |
|                 |             |                     |     |
| HARDWARE LISTS  |             |                     |     |
| PICTURE         |             | DESCRIPTION         | QTY |
| 0 0             |             | Camlock             | 12  |
|                 |             | Corner Bracket      | 4   |
| <********       |             | 1/2"Flat Head Screw | 64  |
|                 |             | Shelf Clip          | 4   |
| <b>√33333</b> 1 |             | 1"Flat Head Screw   | 2   |
| <b>2</b>        |             | Door bumper         | 2   |
|                 |             |                     |     |

| PARTS LISTS         |              |                     |     |
|---------------------|--------------|---------------------|-----|
| NO                  | DESCRIPTION  |                     | QTY |
| А                   | F            | ace Frame           | 1   |
| В                   | Ď            | oor                 | 1   |
| С                   | ij           | de Panel            | 2   |
| D                   | в            | ottom Panel         | 1   |
| E                   | To           | oe Kick             | 1   |
| F                   | В            | ack Panel           | 1   |
| G                   | Sł           | nelf                | 1   |
| Н                   | Dr           | rawer Box           | 1   |
| 1                   | Drawer Front |                     | 1   |
| HARDWARE LISTS      |              |                     |     |
| PICTURE             |              | DESCRIPTION         | QTY |
| •                   |              | Camlock             | 12  |
|                     |              | Corner Bracket      | 4   |
| <b>&lt;20000</b> 21 |              | 1/2"Flat Head Screw | 64  |
|                     |              | Shelf Clip          | 4   |
| <b>√33333</b> 1     |              | 1"Flat Head Screw   | 2   |
|                     |              | Door bumper         | 6   |
|                     |              | Selfclose Slider    | 1   |

| PARTS LISTS     |             |                     |     |
|-----------------|-------------|---------------------|-----|
| NO              | DESCRIPTION |                     | QTY |
| Α               | Fo          | ace Frame           | 1   |
| В               | Do          | oor                 | 1   |
| С               | Si          | de Panel            | 2   |
| D               | В           | ottom Panel         | 1   |
| Е               | To          | oe Kick             | 1   |
| F               | В           | ack Panel           | 1   |
| G               | Sł          | nelf                | 1   |
| Н               | Dr          | rawer Box           | 1   |
| 1               | Dr          | rawer Front         | 1   |
| HARDWARE LISTS  |             |                     |     |
| PICTURE         |             | DESCRIPTION         | QTY |
| •               |             | Camlock             | 12  |
|                 |             | Corner Bracket      | 4   |
| <b>&lt;====</b> |             | 1/2"Flat Head Screw | 64  |
|                 |             | Shelf Clip          | 4   |
| <b>√33333</b> 1 |             | 1"Flat Head Screw   | 2   |
|                 |             | Door bumper         | 6   |
|                 |             | Selfclose Slider    | 1   |