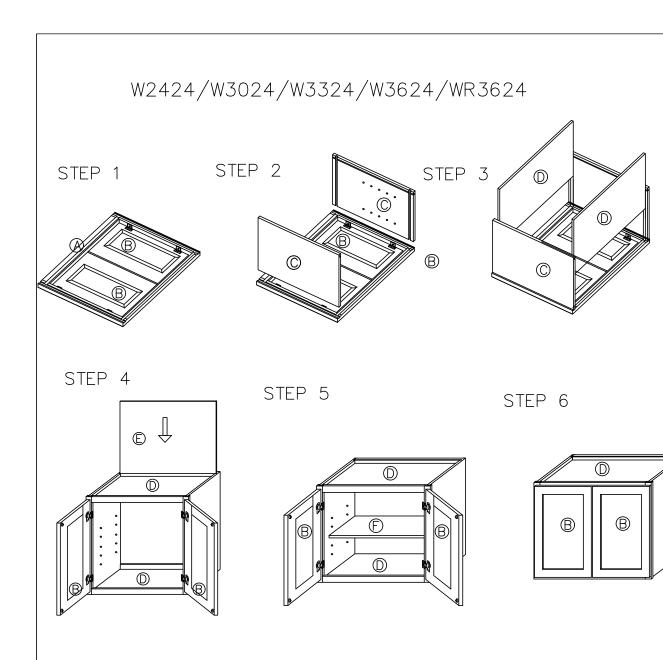

| PARTS LISTS |              |     |  |
|-------------|--------------|-----|--|
| NO          | DESCRIPTION  | QTY |  |
| А           | Face Frame   | 1   |  |
| В           | Door         | 2   |  |
| С           | Side Panel   | 2   |  |
| D           | Bottom Panel | 2   |  |
| Е           | Back Panel   | 1   |  |
| F           | Shelf        | 2   |  |
|             |              |     |  |
|             |              |     |  |
|             |              |     |  |

| HARDWARE | LISTS |
|----------|-------|

| PICTURE              | DESCRIPTION         | QTY |
|----------------------|---------------------|-----|
|                      | Camlock             | 12  |
| <b>→&gt;&gt;&gt;</b> | 1/2"Flat Head Screw | 64  |
|                      | Shelf Clip          | 4   |
| <b>√*****</b> ↑      | 1"Flat Head Screw   | 4   |
|                      | Door bumper         | 4   |
|                      |                     |     |