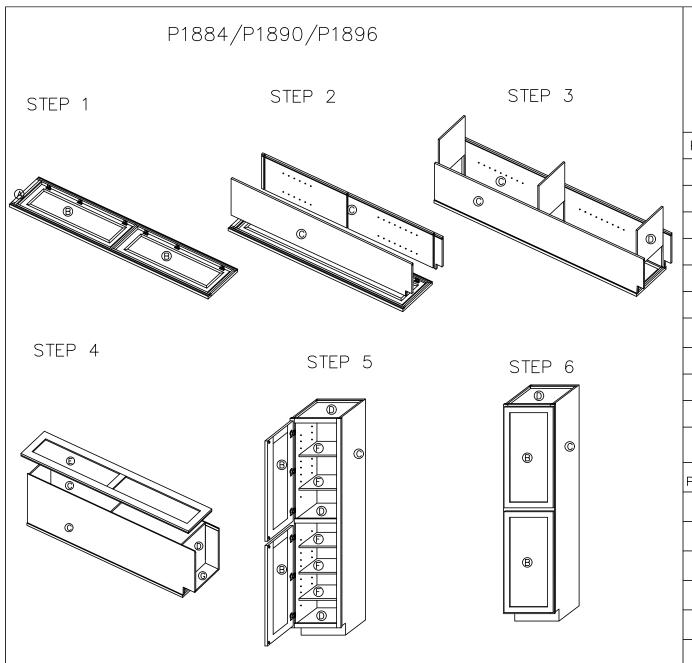

Panel           | 1   |
| F                          | Dr           | awer Box            | 3   |
| G                          | Drawer Front |                     | 3   |
|                            |              |                     |     |
|                            |              |                     |     |
| HARDWARE LISTS             |              |                     |     |
| PICTURE                    |              | DESCRIPTION         | QTY |
| 0 0                        |              | Camlock             | 12  |
|                            |              | Corner Bracket      | 4   |
| <b>√******</b> 1           |              | 1/2"Flat Head Screw | 64  |
| <>>>>>>                    |              | 1"Flat Head Screw   | 2   |

Door bumper

Selfclose Slider

12





| PARTS LISTS           |             |                     |     |
|-----------------------|-------------|---------------------|-----|
| NO                    | DESCRIPTION |                     | QTY |
| А                     | Fc          | ice Frame           | 1   |
| В                     | Do          | oor                 | 2   |
| С                     | Si          | de Panel            | 2   |
| D                     | В           | ottom Panel         | 3   |
| E                     | В           | ack Panel           | 1   |
| F                     | Sł          | nelf                | 5   |
| G                     | Toe Kick    |                     | 1   |
|                       |             |                     |     |
|                       |             |