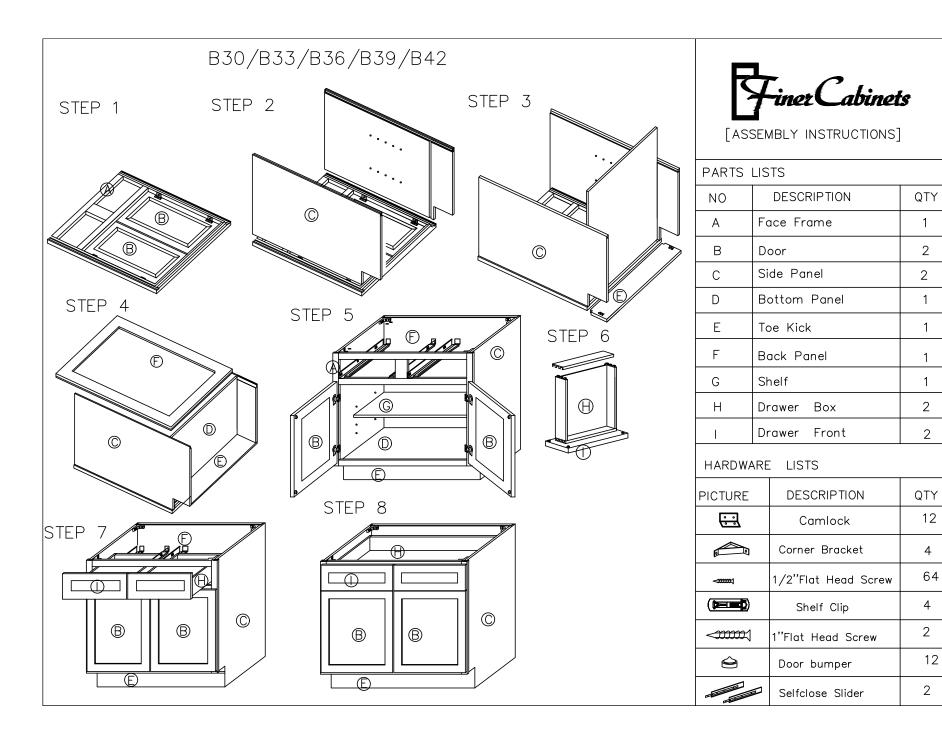

Door bumper

Selfclose Slider

12

| PARTS LISTS           |             |                     |     |
|-----------------------|-------------|---------------------|-----|
| NO                    | DESCRIPTION |                     | QTY |
| А                     | Fc          | ice Frame           | 1   |
| В                     | Do          | oor                 | 2   |
| С                     | Si          | de Panel            | 2   |
| D                     | В           | ottom Panel         | 3   |
| E                     | В           | ack Panel           | 1   |
| F                     | Sł          | nelf                | 5   |
| G                     | Toe Kick    |                     | 1   |
|                       |             |                     |     |
|                       |             |                     |     |
| HARDWARE LISTS        |             |                     |     |
| PICTURE               |             | DESCRIPTION         | QTY |
| 0 0                   |             | Camlock             | 16  |
| < <b>&gt;&gt;&gt;</b> |             | 1/2"Flat Head Screw | 64  |
|                       |             | Shelf Clip          | 20  |
| <b>√33333</b> 1       |             | 1"Flat Head Screw   | 6   |

Door bumper

| PARTS LISTS    |                                                                               |  |  |
|----------------|-------------------------------------------------------------------------------|--|--|
| DESCRIPTION    | QTY                                                                           |  |  |
| Face Frame     | 1                                                                             |  |  |
| Door           | 4                                                                             |  |  |
| Side Panel     | 2                                                                             |  |  |
| Bottom Panel   | 3                                                                             |  |  |
| Back Panel     | 1                                                                             |  |  |
| Shelf          | 5                                                                             |  |  |
| Toe Kick       | 1                                                                             |  |  |
|                |                                                                               |  |  |
|                |                                                                               |  |  |
| HARDWARE LISTS |                                                                               |  |  |
| DESCRIPTION    | QTY                                                                           |  |  |
|                | DESCRIPTION Face Frame Door Side Panel Bottom Panel Back Panel Shelf Toe Kick |  |  |

| PICTURE         | DESCRIPTION         | QTY |
|-----------------|---------------------|-----|
|                 | Camlock             | 16  |
| <b>√33333</b> 1 | 1/2"Flat Head Screw | 64  |
|                 | Shelf Clip          | 20  |
| <b>√33333</b> 1 | 1"Flat Head Screw   | 6   |
|                 | Door bumper         | 8   |
|                 |                     |     |