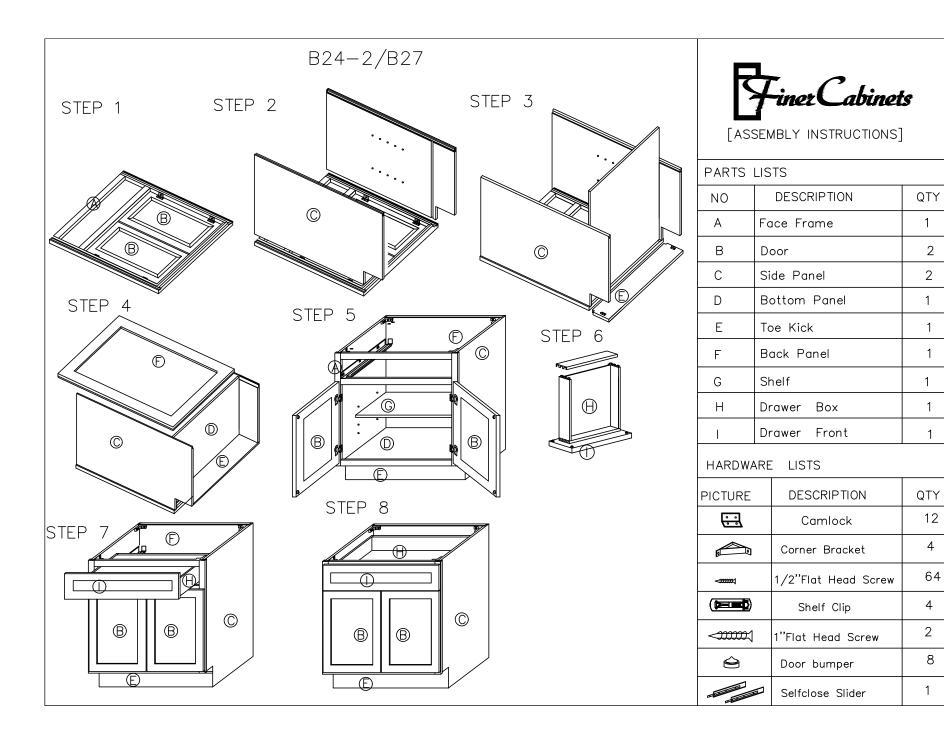

| PARTS LISTS         |              |                     |     |
|---------------------|--------------|---------------------|-----|
| NO                  | DESCRIPTION  |                     | QTY |
| А                   | F            | ace Frame           | 1   |
| В                   | Ď            | oor                 | 1   |
| С                   | ij           | de Panel            | 2   |
| D                   | в            | ottom Panel         | 1   |
| E                   | To           | oe Kick             | 1   |
| F                   | В            | ack Panel           | 1   |
| G                   | Sł           | nelf                | 1   |
| Н                   | Dr           | rawer Box           | 1   |
| 1                   | Drawer Front |                     | 1   |
| HARDWARE LISTS      |              |                     |     |
| PICTURE             |              | DESCRIPTION         | QTY |
| •                   |              | Camlock             | 12  |
|                     |              | Corner Bracket      | 4   |
| <b>&lt;20000</b> 21 |              | 1/2"Flat Head Screw | 64  |
|                     |              | Shelf Clip          | 4   |
| <b>√33333</b> 1     |              | 1"Flat Head Screw   | 2   |
|                     |              | Door bumper         | 6   |
|                     |              | Selfclose Slider    | 1   |

| PARTS LISTS     |             |                     |     |
|-----------------|-------------|---------------------|-----|
| NO              | DESCRIPTION |                     | QTY |
| Α               | Fo          | ace Frame           | 1   |
| В               | Do          | oor                 | 1   |
| С               | Si          | de Panel            | 2   |
| D               | В           | ottom Panel         | 1   |
| Е               | To          | oe Kick             | 1   |
| F               | В           | ack Panel           | 1   |
| G               | Sł          | nelf                | 1   |
| Н               | Dr          | rawer Box           | 1   |
| 1               | Dr          | rawer Front         | 1   |
| HARDWARE LISTS  |             |                     |     |
| PICTURE         |             | DESCRIPTION         | QTY |
| •               |             | Camlock             | 12  |
|                 |             | Corner Bracket      | 4   |
| <b>&lt;====</b> |             | 1/2"Flat Head Screw | 64  |
|                 |             | Shelf Clip          | 4   |
| <b>√33333</b> 1 |             | 1"Flat Head Screw   | 2   |
|                 |             | Door bumper         | 6   |
|                 |             | Selfclose Slider    | 1   |