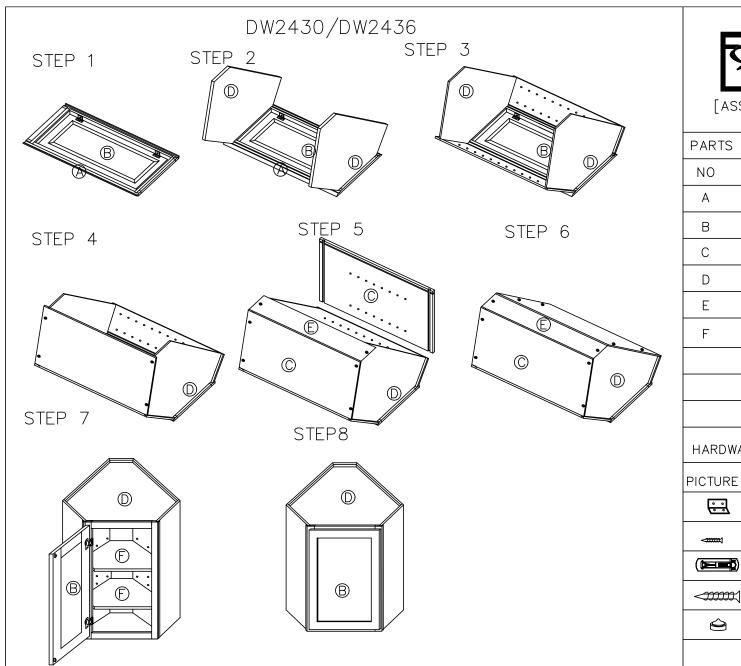

| Face Frame   | 1   |  |
| В              | Door         | 2   |  |
| С              | Side Panel   | 2   |  |
| D              | Bottom Panel | 2   |  |
| E              | Back Panel   | 1   |  |
| F              | Shelf        | 3   |  |
|                |              |     |  |
|                |              |     |  |
|                |              |     |  |
| HARDWARE LISTS |              |     |  |

| PICTURE         | DESCRIPTION         | QTY |
|-----------------|---------------------|-----|
| 0 0             | Camlock             | 12  |
| <b>₹₩₩</b>      | 1/2"Flat Head Screw | 48  |
|                 | Shelf Clip          | 12  |
| <b>√33333</b> 1 | 1"Flat Head Screw   | 4   |
|                 | Door bumper         | 4   |
|                 |                     |     |





| [,,,,               |     |                     | I   |  |
|---------------------|-----|---------------------|-----|--|
| PARTS LISTS         |     |                     |     |  |
| NO                  |     | DESCRIPTION         | QTY |  |
| А                   | Fc  | ice Frame           | 1   |  |
| В                   | Do  | oor                 | 1   |  |
| С                   | Si  | de Panel            | 4   |  |
| D                   | В   | ottom Panel         | 2   |  |
| Е                   | В   | ack Panel           | 1   |  |
| F                   | SI  | nelf                | 2   |  |
|                     |     |                     |     |  |
|                     |     |                     |     |  |
|                     |     |                     |     |  |
| H