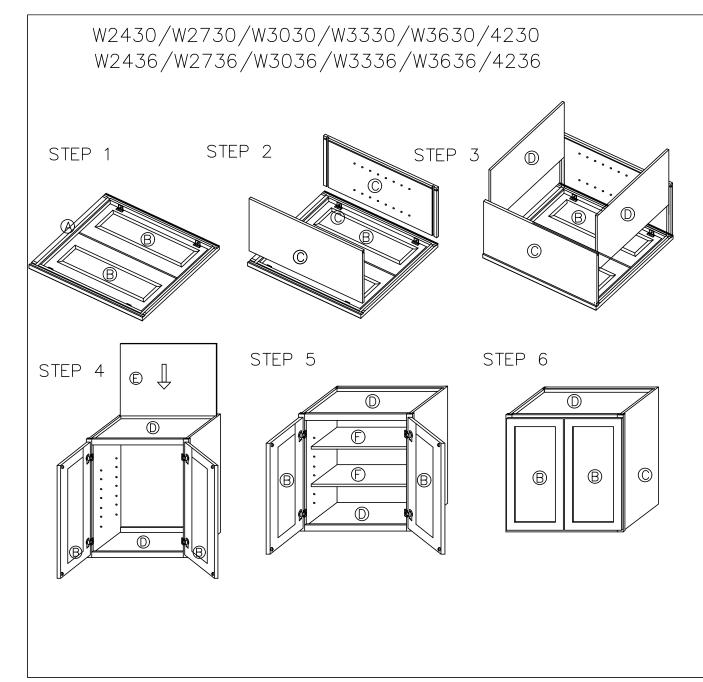

|                     |     | _                   |     |  |
|---------------------|-----|---------------------|-----|--|
| PARTS LISTS         |     |                     |     |  |
| NO                  |     | DESCRIPTION         | QTY |  |
| А                   | Fc  | ice Frame           | 1   |  |
| В                   | Do  | oor                 | 2   |  |
| С                   | Si  | de Panel            | 2   |  |
| D                   | В   | ottom Panel         | 2   |  |
| Е                   | В   | ack Panel           | 1   |  |
| F                   | Sł  | nelf                | 2   |  |
|                     |     |                     |     |  |
|                     |     |                     |     |  |
|                     |     |                     |     |  |
| HARDWA              | ٩RE | LISTS               |     |  |
| PICTURE DESCRIPTION |     | DESCRIPTION         | QTY |  |
| • •                 |     | Camlock             | 12  |  |
| <b>₹₹₹₹</b>         |     | 1/2"Flat Head Screw | 48  |  |
|                     |     | Shelf Clip          | 8   |  |
|                     |     |                     |     |  |

1"Flat Head Screw

Door bumper

4

**\\_\_\_\_\_\_\_\_** 

| PARTS LISTS |                |     |  |  |
|-------------|----------------|-----|--|--|
| NO          | DESCRIPTION    | QTY |  |  |
| А           | Face Frame     | 1   |  |  |
| В           | Door           | 1   |  |  |
| С           | Side Panel     | 2   |  |  |
| D           | Bottom Panel   | 2   |  |  |
| E           | Back Panel     | 1   |  |  |
| F           | Shelf          | 3   |  |  |
|             |                |     |  |  |
|             |                |     |  |  |
|             |                |     |  |  |
| HARDWA      | HARDWARE LISTS |     |  |  |